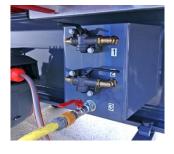

## **CONTROL PANEL**

- 1 Air pressure key
- 2 Purging key (air-water)
- 3 Water in/out valve

1º Step: Tank filling

- -Key 1 closed and key 2 open.
- -Connect water filling hose and open key 3.
- -Proceed with the water filling, until water starts coming out of the tank drainage pipe:

2° Step: Washing preparation

- -Close key 3 and remove filling hose.
- -Close key 2.
- -Open key 1 to give pressure.

3° Step: Washing

- -Connect the cleaning hose installed in the vehicle.
- -Open key 3.
- -Proceed to wash.