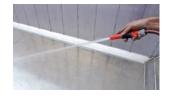

2° Step: Washing preparation

- -Close key 3 and remove filling hose.
- -Close key 2.
- -Open key 1 to give pressure.

3° Step: Washing

- -Connect the cleaning hose installed in the vehicle.
- -Open key 3.
- -Proceed to wash.