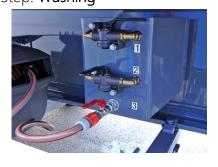

## **CONTROL PANEL**

- 1 Air pressure key
- 2 Purging key (air-water)
- 3 Water in/out valve

1º Step: Tank filling

- -Key 1 closed and key 2 open.
- -Connect water filling hose and open key 3.
- -Proceed with the water filling, until water starts coming out of the tank drainage pipe: