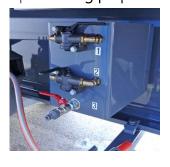

## **CONTROL PANEL**

- 1 Air pressure key
- 2 Purging key (air-water)
- 3 Water in/out valve

1º Step: Tank filling

- -Key 1 closed and key 2 open.
- -Connect water filling hose and open key 3.
- -Proceed with the water filling, until water starts coming out of the tank drainage pipe:

2° Step: Washing preparation

- -Close key 3 and remove filling hose.
- -Close key 2.
- -Open key 1 to give pressure.

3° Step: Washing

- -Connect the cleaning hose installed in the vehicle.
- -Open key 3.
- -Proceed to wash.