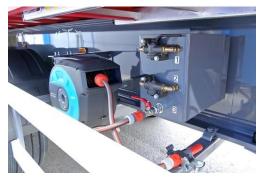

## **WASHING SYSTEM**

Your tipper is fitted with a pressure washing system, with a 120 litre tank on the inside of

the chassis and a 15 metre hose:

Below we explain how it works:

## **CONTROL PANEL**

- 1 Air pressure key
- 2 Purging key (air-water)
- 3 Water in/out valve

1º Step: Tank filling

- -Key 1 closed and key 2 open.
- -Connect water filling hose and open key 3.
- -Proceed with the water filling, until water starts coming out of the tank drainage pipe: