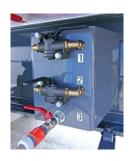

## **CONTROL PANEL**

- 1 Air pressure key
- 2 Purging key (air-water)
- 3 Water in/out valve

1º Step: Tank filling

- -Key 1 closed and key 2 open.
- -Connect water filling hose and open key 3.
- -Proceed with the water filling, until water starts coming out of the tank drainage pipe:

2° Step: Washing preparation

- -Close key 3 and remove filling hose.
- -Close key 2.
- -Open key 1 to give pressure.

3° Step: Washing

- -Connect the cleaning hose installed in the vehicle.
- -Open key 3.
- -Proceed to wash.