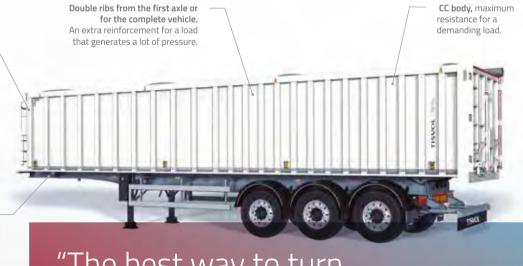

# METAL

- FIRMNESS IN THE TRANSPORT OF FRAGMENTED SCRAP -

The fragmented scrap is a difficult load: cuts, wears out and punishes a normal tipper. That's why the **Metal** range is designed specifically for this type of transport.

# Special door for scrap metal transport. The splited espagnolette bolt Tarpaulin is reinforced gives a plus of convenience in the operative and at points where scrap security in the closing. could cause damage. TISVOL METAL TISVOL Width of 1.400 mm. The maximum width between beams make the vehicle more stable.

#### **Metal** range configurations

| Model        | Capacity (VR)<br>(m3) | Medium box<br>length<br>(m) | Height<br>(m) | Metal sheet body and CC ribs (CC) | Smooth body<br>panel (E30) | Round body (VR) |
|--------------|-----------------------|-----------------------------|---------------|-----------------------------------|----------------------------|-----------------|
| Metal - 10,6 | 47 - 53               | 10,6                        | 1,9 - 2,1     | Yes                               | -                          | -               |
| Metal - 11,6 | 52 - 58               | 11,6                        | 1,9 - 2,1     | Yes                               | -                          | -               |

"The best way to turn heavy metal into a light load."