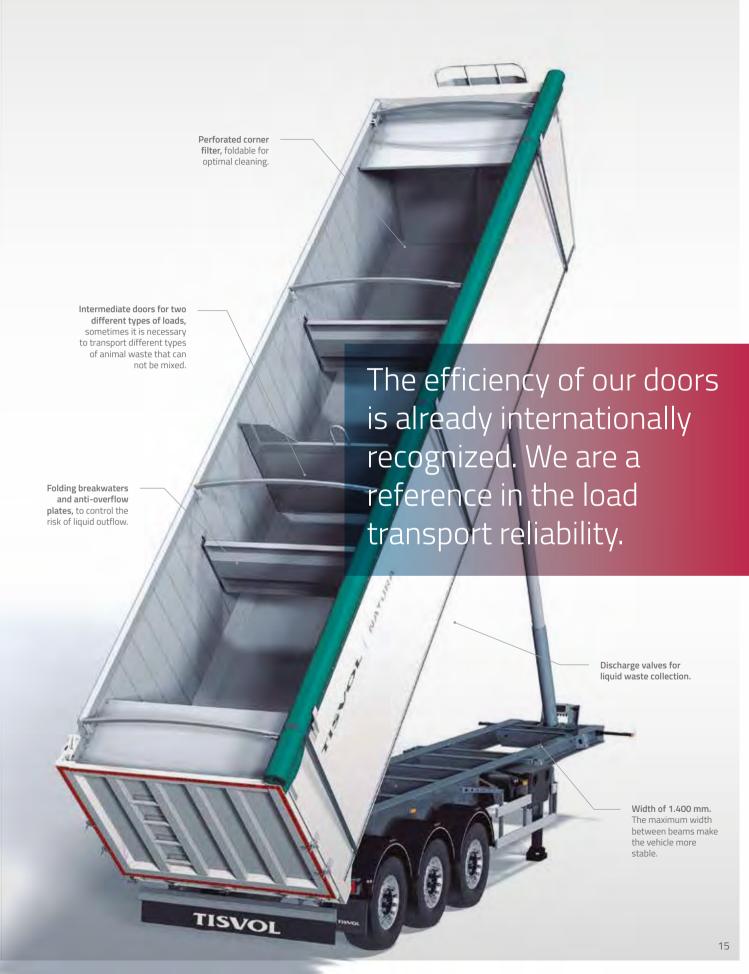

Frontal and rear anti-overflow plates to control the risk of liquid outflow.

The design and own accessories

of the **Organic** ranges facilitate the transport of waste, a delicate work.

Maximum tipping. With angles greater than 48°, the vehicles of the Organic range will always unload with maximum efficiency.

Width of 1,400 mm. The maximum width between beams makes the vehicle more stable.