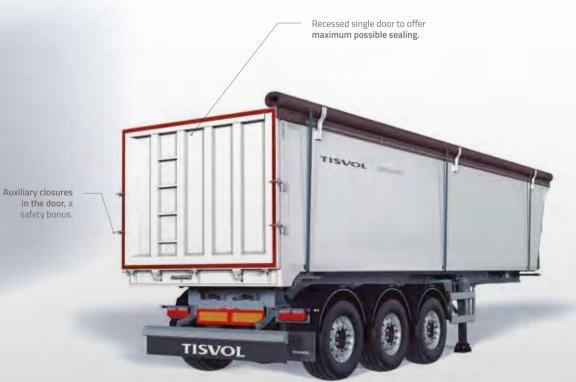

Aluminum of maximum hardness.

TISVOL TERRA

Door rubber seal compatible with asphalt, up to 200°C and asphalt paving pads.

With **Terra**, no load

will be too hard.

Single door, recessed, straight or with 15° inclination. The most

securer closure with auxiliary security locking handles.