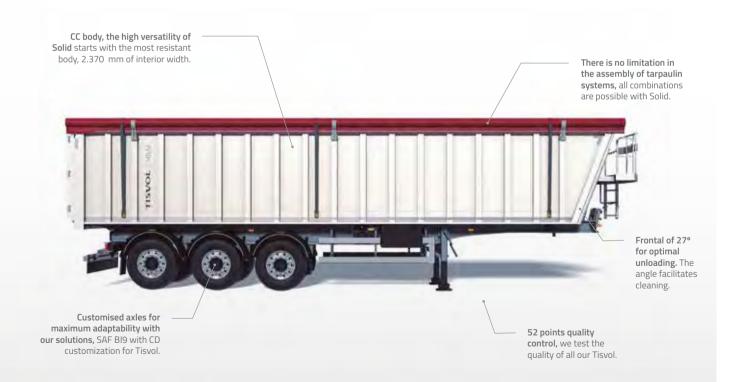

- MULTIPLE LOADS FOR MEDIUM BULKS -

The **Solid** range supports multiple loads, but is ideal for medium bulk transport. An authentic multitool that will allow you to get to where you propose with maximum profitability.

#### **Solid** range configurations

| Model        | Capacity (VR)<br>(m3) | Medium box<br>length<br>(m) | Height<br>(m) | Metal sheet body and CC ribs (CC) | Smooth body<br>panel (E30) | Round body (VR) |
|--------------|-----------------------|-----------------------------|---------------|-----------------------------------|----------------------------|-----------------|
| Solid - 9,6  | 41 - 46               | 9,6                         | 1,8 - 2,0     | Yes                               | -                          | -               |
| Solid - 10,6 | 45 - 50               | 10,6                        | 1,8 - 2,0     | Yes                               | -                          | -               |