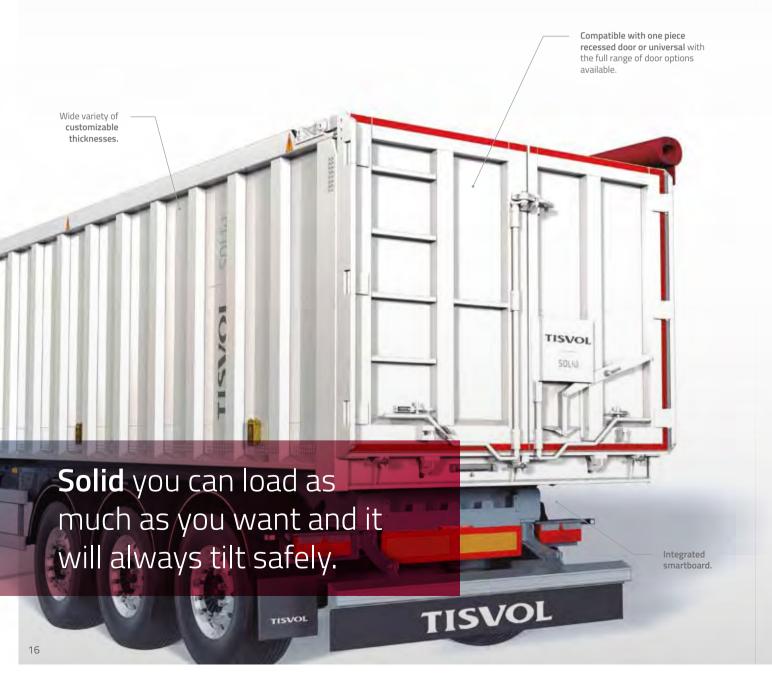

- MULTIPLE LOADS FOR MEDIUM BULKS -

The **Solid** range supports multiple loads, but is ideal for medium bulk transport. An authentic multitool that will allow you to get to where you propose with maximum profitability.

#### **Solid** range configurations

| Model        | Capacity (VR)<br>(m3) | Medium box<br>length<br>(m) | Height<br>(m) | Metal sheet body and CC ribs (CC) | Smooth body<br>panel (E30) | Round body (VR) |
|--------------|-----------------------|-----------------------------|---------------|-----------------------------------|----------------------------|-----------------|
| Solid - 9,6  | 41 - 46               | 9,6                         | 1,8 - 2,0     | Yes                               | -                          | -               |
| Solid - 10,6 | 45 - 50               | 10,6                        | 1,8 - 2,0     | Yes                               | -                          | -               |