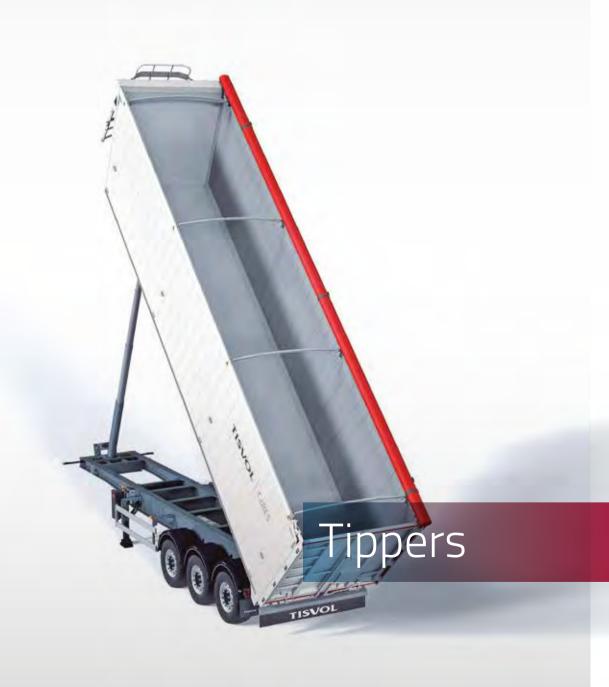

# TIPPER RANGES

A model tailored to any expectation.

- TERRA

  SPECIALIST IN MOVING SOIL AND ASPHALT
- ORGANIC
  SOLUTIONS FOR WASTE TRANSPORT
- NATURA

  EXPERT IN MOVEMENT OF BIOLOGICAL REMAINS, SANDACH
- SOLID

  MULTIPLE LOADS FOR MEDIUM BULKS
- CÉRES

  VERSATILITY FOR LIGHT LOADS AND PALLETS
- METAL
  FIRMNESS IN THE TRANSPORT OF FRAGMENTED SCRAP
- MyTisvol
  THE CUSTOMIZABLE TISVOL RANGE
- CO CO CO TIPPER EXCELLENCE