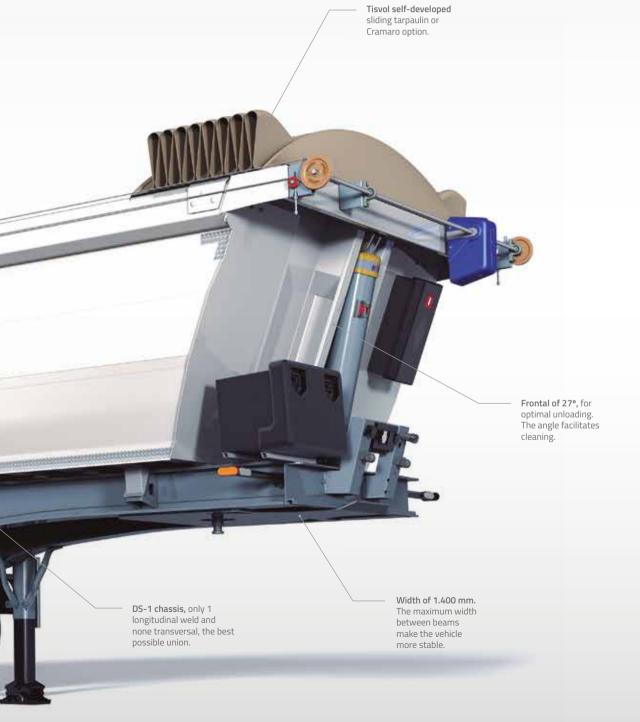

Frontal and rear anti-overflow plates to control the risk of liquid outflow.

The design and own accessories

of the **Organic** ranges facilitate the transport of waste, a delicate work.

Maximum tipping. With angles greater than 48°, the vehicles of the Organic range will always unload with maximum efficiency.

Width of 1,400 mm. The maximum width between beams makes the vehicle more stable.