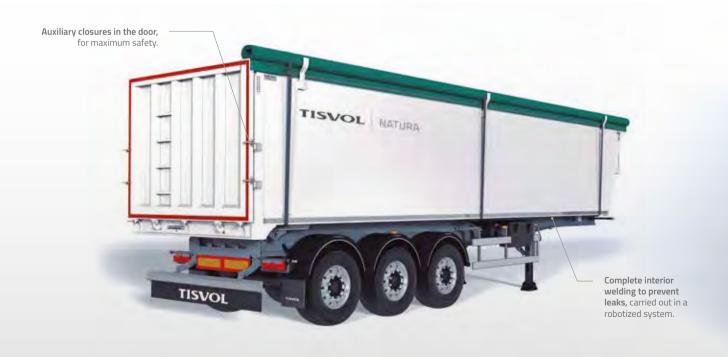

# NATURA

- EXPERT IN MOVEMENT OF BIOLOGICAL REMAINS, SANDACH -

The absence of leaks is fundamental in all types of transport, but depending on the load, it is absolutely essential. Transports with animal remains are one of those cases and, for this, the **Natura** range has the solution.

#### Natura range configurations

| Model         | Capacity (VR)<br>(m3) | Medium box<br>length<br>(m) | Height<br>(m) | Metal sheet body and CC ribs (CC) | Smooth body panel (E30) | Round body (VR) |
|---------------|-----------------------|-----------------------------|---------------|-----------------------------------|-------------------------|-----------------|
| Natura - 10,1 | 42 - 53               | 10,1                        | 1,7 - 2,1     | -                                 | Yes                     | -               |
| Natura - 10,5 | 44 - 55               | 10,6                        | 1,7 - 2,1     | -                                 | Yes                     | -               |