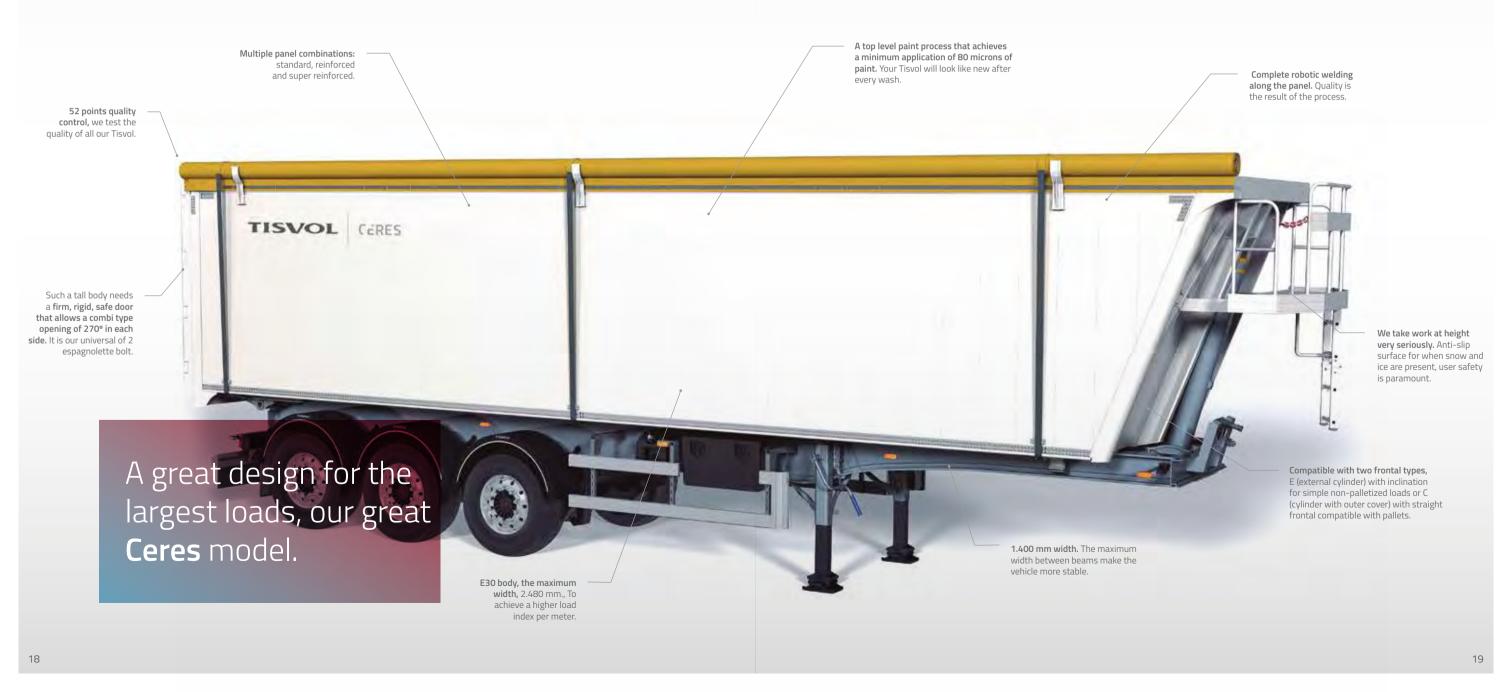

- VERSATILITY FOR LIGHT LOADS AND PALLETS -

Our "the more, the better!" range. A larger tipper, a higher volume load and lower tare to optimize transport and make it more profitable.

#### **Ceres** range configurations

| Model        | Capacity (VR)<br>(m3) | Medium box<br>length<br>(m) | Height<br>(m) | Metal sheet body and CC ribs (CC) | Smooth body panel (E30) | Round body (VR) |
|--------------|-----------------------|-----------------------------|---------------|-----------------------------------|-------------------------|-----------------|
| Ceres - 10,6 | 50 - 58               | 10,6                        | 1,9 - 2,2     | -                                 | Yes                     | -               |
| Ceres - 11,6 | 55 - 63               | 11,6                        | 1,9 - 2,2     | -                                 | Yes                     | -               |